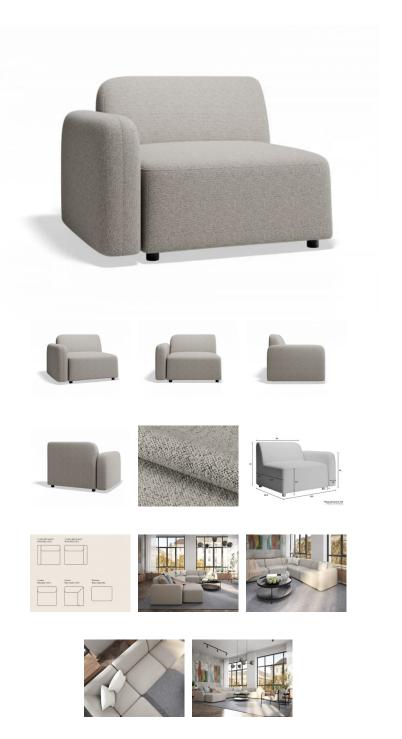

## Atticus Modular Sofa Section - Left Arm -Oyster Grey

## **Product Specifications**

| Overall Width         | 100cm                                    |
|-----------------------|------------------------------------------|
| Overall Depth         | 85.5cm                                   |
| Overall Height        | 72cm                                     |
| Seat Height           | 43cm                                     |
| Weight                | 24kg                                     |
| Cushions              | Pocket Springs + Foam + Fiber Filling    |
| Upholstery Colour     | Oyster Grey Fabric                       |
| Upholstery Material   | 100% Polyester   Martindale > 50000 Rubs |
| Oekotex Certificate   | Yes                                      |
| Leg Colour & Material | Matt Black Polypropylene                 |
| Designer              | Bent Design                              |
| Assembly Required     | Basic Assembly                           |