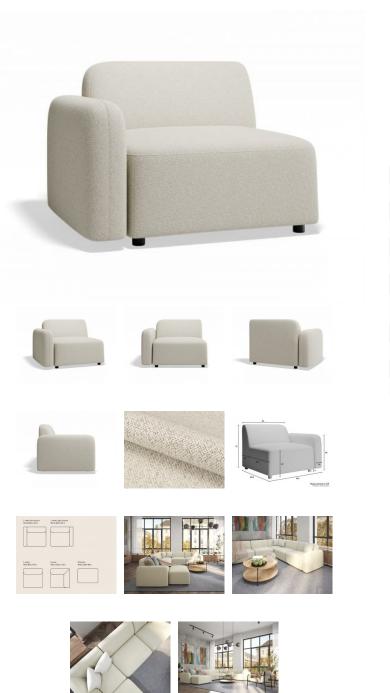

## Atticus Modular Sofa Section - Left Arm -Ivory Cream

## **Product Specifications**

| Overall Width         | 100cm                                                |
|-----------------------|------------------------------------------------------|
| Overall Depth         | 85.5cm                                               |
| Overall Height        | 72cm                                                 |
| Seat Height           | 43cm                                                 |
| Weight                | 24kg                                                 |
| Cushions              | Pocket Springs + Foam + Fiber Filling                |
| Upholstry Colour      | Ivory Cream Fabric                                   |
| Upholstry Material    | 96% Polyester / 4% Acrylic   Martindale > 50000 Rubs |
| Oekotex Certificate   | Yes                                                  |
| Leg Colour & Material | Matt Black Polypropylene                             |
| Designer              | Bent Design                                          |
| Assembly Required     | Basic Assembly                                       |