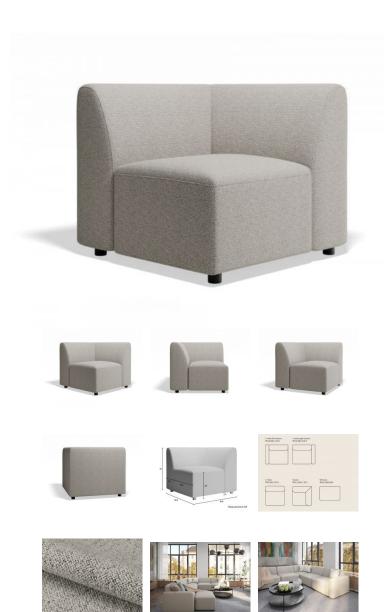

## Atticus Modular Sofa Section - Corner -Oyster Grey

## **Product Specifications**

| Overall Width         | 81.5cm                                   |
|-----------------------|------------------------------------------|
| Overall Depth         | 81.5cm                                   |
| Overall Height        | 72cm                                     |
| Seat Height           | 43cm                                     |
| Weight                | 24kg                                     |
| Cushions              | Pocket Springs + Foam + Fiber Filling    |
| Leg Colour & Material | Matt Black Polypropylene                 |
| Upholstry Colour      | Oyster Grey Fabric                       |
| Upholstry Material    | 100% Polyester   Martindale > 50000 Rubs |
| Oekotex Certificate   | Yes                                      |
| Designer              | Bent Design                              |
| Assembly Required     | Basic Assembly                           |