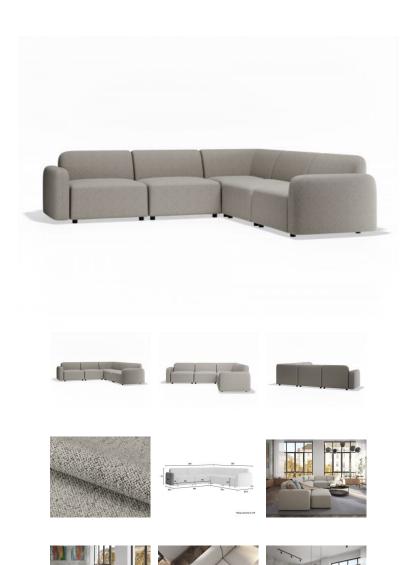

## Atticus Modular Sofa -Config C Corner -Oyster Grey

## **Product Specifications**

| •                     |                                                      |
|-----------------------|------------------------------------------------------|
| Overall Depth         | 268cm                                                |
| Overall Width         | 268cm                                                |
| Overall Height        | 72cm                                                 |
| Seat Height           | 43cm                                                 |
| Weight                | 104.6kg                                              |
| Cushions              | Pocket Springs + Foam + Fiber Filling                |
| Upholstry Colour      | Oyster Grey Fabric                                   |
| Upholstry Material    | 96% Polyester / 4% Acrylic   Martindale > 50000 Rubs |
| Oekotex Certificate   | Yes                                                  |
| Leg Colour & Material | Matt Black Polypropylene                             |
| Designer              | Bent Design                                          |
| Assembly Required     | Basic Assembly                                       |