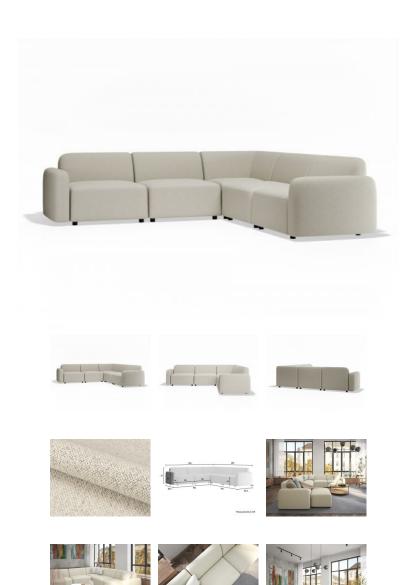

## Atticus Modular Sofa -Config C Corner -Ivory Cream

## **Product Specifications**

| =                     |                                                      |
|-----------------------|------------------------------------------------------|
| Overall Depth         | 268cm                                                |
| Overall Width         | 268cm                                                |
| Overall Height        | 72cm                                                 |
| Seat Height           | 43cm                                                 |
| Weight                | 104.6kg                                              |
| Cushions              | Pocket Springs + Foam + Fiber Filling                |
| Upholstry Colour      | Ivory Cream Fabric                                   |
| Upholstry Material    | 96% Polyester / 4% Acrylic   Martindale > 50000 Rubs |
| Oekotex Certificate   | Yes                                                  |
| Leg Colour & Material | Matt Black Polypropylene                             |
| Designer              | Bent Design                                          |
| Assembly Required     | Basic Assembly                                       |