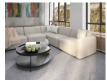

## Atticus Modular Sofa Section - Armless -Oyster Grey

## **Product Specifications**

|  | Overall Width         | 84cm                                     |
|--|-----------------------|------------------------------------------|
|  | Overall Depth         | 85.5cm                                   |
|  | Overall Height        | 72cm                                     |
|  | Seat Height           | 43cm                                     |
|  | Weight                | 24kg                                     |
|  | Cushions              | Pocket Springs + Foam + Fiber Filling    |
|  | Upholstery Colour     | Oyster Grey Fabric                       |
|  | Upholstery Material   | 100% Polyester   Martindale > 50000 Rubs |
|  | Oekotex Certificate   | Yes                                      |
|  | Leg Colour & Material | Matt Black Polypropylene                 |
|  | Designer              | Bent Design                              |
|  | Assembly Required     | Basic Assembly                           |
|  |                       |                                          |