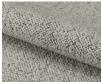

## **Product Specifications**

|  | Overall Width         | 84cm                                     |
|--|-----------------------|------------------------------------------|
|  | Overall Depth         | 85.5cm                                   |
|  | Overall Height        | 72cm                                     |
|  | Seat Height           | 43cm                                     |
|  | Weight                | 24kg                                     |
|  | Cushions              | Pocket Springs + Foam + Fiber Filling    |
|  | Upholstery Colour     | Oyster Grey Fabric                       |
|  | Upholstery Material   | 100% Polyester   Martindale > 50000 Rubs |
|  | Oekotex Certificate   | Yes                                      |
|  | Leg Colour & Material | Matt Black Polypropylene                 |
|  | Designer              | Bent Design                              |
|  | Assembly Required     | Basic Assembly                           |
|  |                       |                                          |