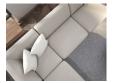

## Atticus Modular Sofa Section - Armless -Oyster Grey

## **Product Specifications**

|  | Overall Width         | 84cm                                     |
|--|-----------------------|------------------------------------------|
|  | Overall Depth         | 85.5cm                                   |
|  | Overall Height        | 72cm                                     |
|  | Seat Height           | 43cm                                     |
|  | Weight                | 24kg                                     |
|  | Cushions              | Pocket Springs + Foam + Fiber Filling    |
|  | Upholstery Colour     | Oyster Grey Fabric                       |
|  | Upholstery Material   | 100% Polyester   Martindale > 50000 Rubs |
|  | Oekotex Certificate   | Yes                                      |
|  | Leg Colour & Material | Matt Black Polypropylene                 |
|  | Designer              | Bent Design                              |
|  | Assembly Required     | Basic Assembly                           |
|  |                       |                                          |