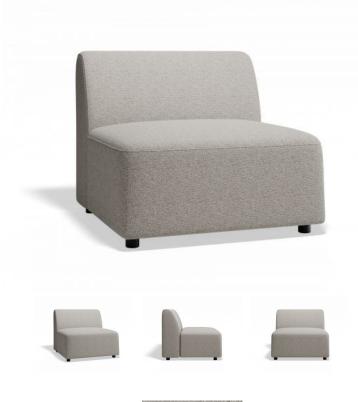

## Atticus Modular Sofa Section - Armless -Oyster Grey

## **Product Specifications**

|  | Overall Width         | 84cm                                     |
|--|-----------------------|------------------------------------------|
|  | Overall Depth         | 85.5cm                                   |
|  | Overall Height        | 72cm                                     |
|  | Seat Height           | 43cm                                     |
|  | Weight                | 24kg                                     |
|  | Cushions              | Pocket Springs + Foam + Fiber Filling    |
|  | Upholstery Colour     | Oyster Grey Fabric                       |
|  | Upholstery Material   | 100% Polyester   Martindale > 50000 Rubs |
|  | Oekotex Certificate   | Yes                                      |
|  | Leg Colour & Material | Matt Black Polypropylene                 |
|  | Designer              | Bent Design                              |
|  | Assembly Required     | Basic Assembly                           |
|  |                       |                                          |