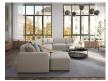

## Atticus Modular Sofa Section - Armless -Oyster Grey

## **Product Specifications**

|  | Overall Width         | 84cm                                     |
|--|-----------------------|------------------------------------------|
|  | Overall Depth         | 85.5cm                                   |
|  | Overall Height        | 72cm                                     |
|  | Seat Height           | 43cm                                     |
|  | Weight                | 24kg                                     |
|  | Cushions              | Pocket Springs + Foam + Fiber Filling    |
|  | Upholstery Colour     | Oyster Grey Fabric                       |
|  | Upholstery Material   | 100% Polyester   Martindale > 50000 Rubs |
|  | Oekotex Certificate   | Yes                                      |
|  | Leg Colour & Material | Matt Black Polypropylene                 |
|  | Designer              | Bent Design                              |
|  | Assembly Required     | Basic Assembly                           |
|  |                       |                                          |