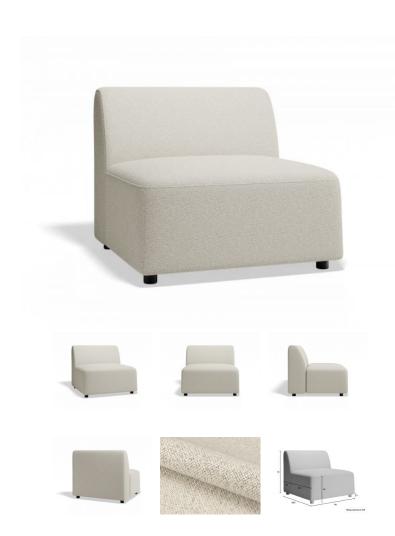

## Atticus Modular Sofa Section - Armless -Ivory Cream

## **Product Specifications**

| =                     |                                                      |
|-----------------------|------------------------------------------------------|
| Overall Width         | 84cm                                                 |
| Overall Depth         | 85.5cm                                               |
| Overall Height        | 72cm                                                 |
| Seat Height           | 43cm                                                 |
| Weight                | 24kg                                                 |
| Cushions              | Pocket Springs + Foam + Fiber Filling                |
| Upholstery Colour     | Ivory Cream Fabric                                   |
| Upholstery Material   | 96% Polyester / 4% Acrylic   Martindale > 50000 Rubs |
| Oekotex Certificate   | Yes                                                  |
| Leg Colour & Material | Matt Black Polypropylene                             |
| Designer              | Bent Design                                          |
| Assembly Required     | Basic Assembly                                       |