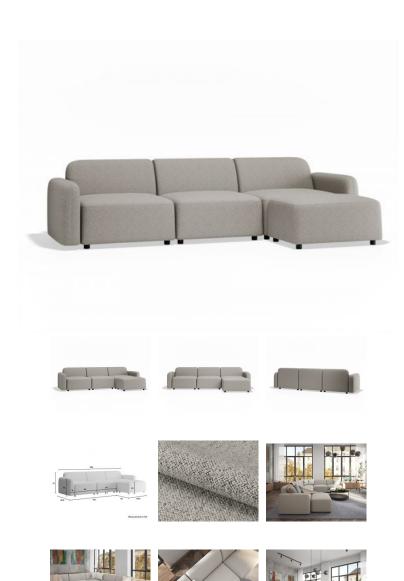

## Atticus Modular Sofa -3 Seater With Ottoman - Oyster Grey

## **Product Specifications**

| Overall Width         | 285.5cm                                              |
|-----------------------|------------------------------------------------------|
| Overall Depth         | 147.5cm                                              |
| Overall Height        | 72cm                                                 |
| Seat Height           | 43cm                                                 |
| Weight                | 79.8kg                                               |
| Cushions              | Pocket Springs + Foam + Fiber Filling                |
| Upholstry Colour      | Oyster Grey Fabric                                   |
| Upholstry Material    | 96% Polyester / 4% Acrylic   Martindale > 50000 Rubs |
| Oekotex Certificate   | Yes                                                  |
| Leg Colour & Material | Matt Black Polypropylene                             |
| Designer              | Bent Design                                          |
| Assembly Required     | Basic Assembly                                       |