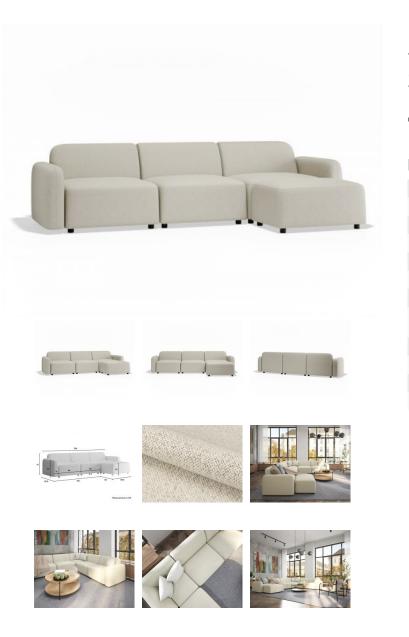

## Atticus Modular Sofa -3 Seater With Ottoman - Ivory Cream

## **Product Specifications**

| Overall Depth         | 147.5cm                                              |
|-----------------------|------------------------------------------------------|
| Overall Width         | 285.5cm                                              |
| Overall Height        | 72cm                                                 |
| Seat Height           | 43cm                                                 |
| Weight                | 79.8kg                                               |
| Cushions              | Pocket Springs + Foam + Fiber Filling                |
| Upholstry Colour      | Ivory Cream Fabric                                   |
| Upholstry Material    | 96% Polyester / 4% Acrylic   Martindale > 50000 Rubs |
| Oekotex Certificate   | Yes                                                  |
| Leg Colour & Material | Matt Black Polypropylene                             |
| Designer              | Bent Design                                          |
| Assembly Required     | Basic Assembly                                       |