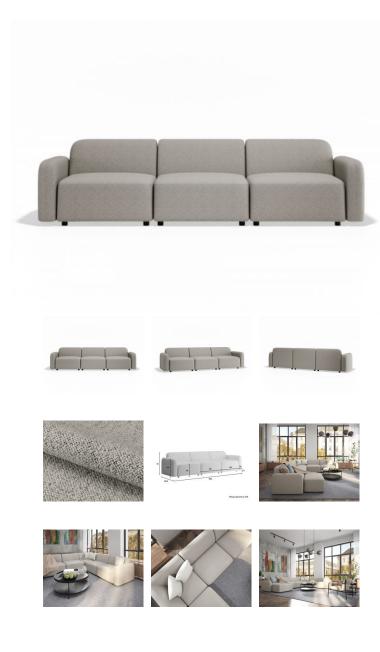

## Atticus Modular Sofa -3 Seater - Oyster Grey

## **Product Specifications**

| Overall Width         | 285.5cm                                              |
|-----------------------|------------------------------------------------------|
| Overall Depth         | 86.5cm                                               |
| Overall Height        | 72cm                                                 |
| Seat Height           | 43cm                                                 |
| Weight                | 65.8kg                                               |
| Cushions              | Pocket Springs + Foam + Fiber Filling                |
| Upholstry Colour      | Oyster Grey Fabric                                   |
| Upholstry Material    | 96% Polyester / 4% Acrylic   Martindale > 50000 Rubs |
| Oekotex Certificate   | Yes                                                  |
| Leg Colour & Material | Matt Black Polypropylene                             |
| Designer              | Bent Design                                          |
| Assembly Required     | Basic Assembly                                       |