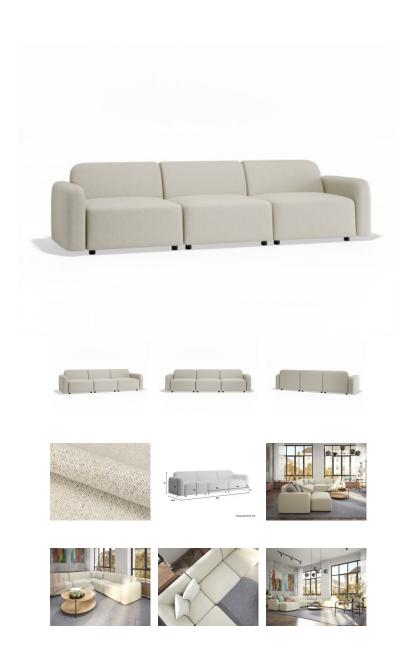

## Atticus Modular Sofa -3 Seater - Ivory Cream

## **Product Specifications**

| Overall Width         | 285.5cm                                              |
|-----------------------|------------------------------------------------------|
| Overall Depth         | 86.5cm                                               |
| Overall Height        | 72cm                                                 |
| Seat Height           | 43cm                                                 |
| Weight                | 65.8kg                                               |
| Cushions              | Pocket Springs + Foam + Fiber Filling                |
| Upholstry Colour      | Ivory Cream Fabric                                   |
| Upholstry Material    | 96% Polyester / 4% Acrylic   Martindale > 50000 Rubs |
| Oekotex Certificate   | Yes                                                  |
| Leg Colour & Material | Matt Black Polypropylene                             |
| Designer              | Bent Design                                          |
| Assembly Required     | Basic Assembly                                       |