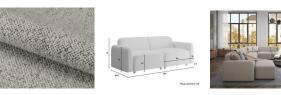

## Atticus Modular Sofa - 2 Seater - Oyster Grey

## **Product Specifications**

| -                     |                                                      |
|-----------------------|------------------------------------------------------|
| Overall Width         | 200cm                                                |
| Overall Depth         | 86.5cm                                               |
| Overall Height        | 72cm                                                 |
| Seat Height           | 43cm                                                 |
| Weight                | 48kg                                                 |
| Cushions              | Pocket Springs + Foam + Fiber Filling                |
| Upholstry Colour      | Oyster Grey Fabric                                   |
| Upholstry Material    | 96% Polyester / 4% Acrylic   Martindale > 50000 Rubs |
| Oekotex Certificate   | Yes                                                  |
| Leg Colour & Material | Matt Black Polypropylene                             |
| Designer              | Bent Design                                          |
| Assembly Required     | Basic Assembly                                       |
|                       |                                                      |