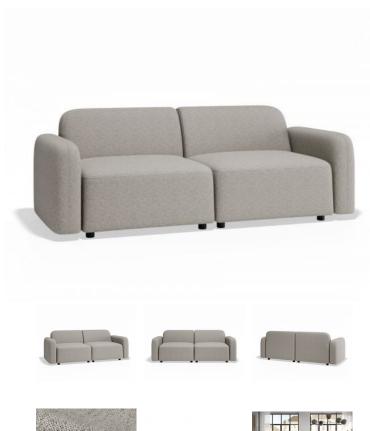

## Atticus Modular Sofa - 2 Seater - Oyster Grey

## **Product Specifications**

| -                     |                                                      |
|-----------------------|------------------------------------------------------|
| Overall Width         | 200cm                                                |
| Overall Depth         | 86.5cm                                               |
| Overall Height        | 72cm                                                 |
| Seat Height           | 43cm                                                 |
| Weight                | 48kg                                                 |
| Cushions              | Pocket Springs + Foam + Fiber Filling                |
| Upholstry Colour      | Oyster Grey Fabric                                   |
| Upholstry Material    | 96% Polyester / 4% Acrylic   Martindale > 50000 Rubs |
| Oekotex Certificate   | Yes                                                  |
| Leg Colour & Material | Matt Black Polypropylene                             |
| Designer              | Bent Design                                          |
| Assembly Required     | Basic Assembly                                       |
|                       |                                                      |