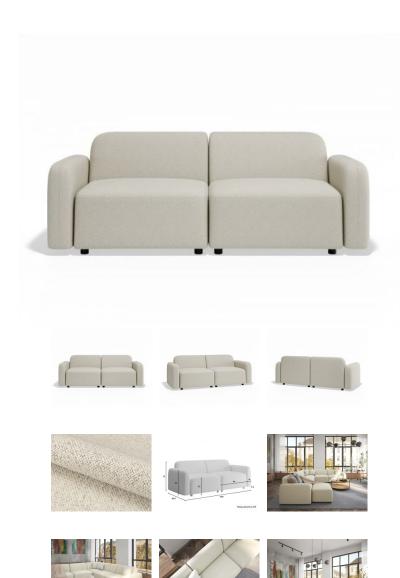

## Atticus Modular Sofa -2 Seater - Ivory Cream

## **Product Specifications**

| Overall Depth         | 86.5cm                                               |
|-----------------------|------------------------------------------------------|
| Overall Width         | 200cm                                                |
| Overall Height        | 72cm                                                 |
| Seat Height           | 43cm                                                 |
| Weight                | 48kg                                                 |
| Cushions              | Pocket Springs + Foam + Fiber Filling                |
| Upholstry Colour      | Ivory Cream Fabric                                   |
| Upholstry Material    | 96% Polyester / 4% Acrylic   Martindale > 50000 Rubs |
| Oekotex Certificate   | Yes                                                  |
| Leg Colour & Material | Matt Black Polypropylene                             |
| Designer              | Bent Design                                          |
| Assembly Required     | Basic Assembly                                       |