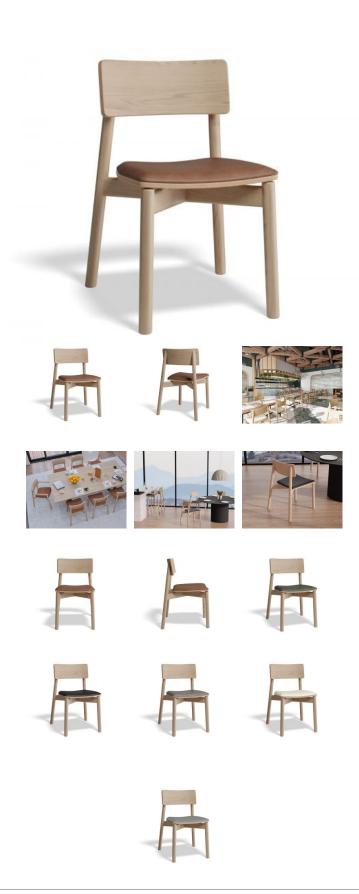

## **Andi Dining Chair - Natural - Upholstered**

## **Product Specifications**

| Seat Height:             | 46cm                     |
|--------------------------|--------------------------|
| Overall Size:            | 51cm W x 80cm H x 52cm D |
| Frame Colour & Material: | Natural American Ash     |
| Seat Colour & Material:  | Faux Leather or Fabric   |
| Assembly:                | None Required            |

## **Available Options**

| Vintage Tan Vegan Leather Seat Pad   |  |
|--------------------------------------|--|
| Vintage Green Vegan Leather Seat Pad |  |
| Vintage Black Vegan Leather Seat Pad |  |
| Vintage Grey Vegan Leather Seat Pad  |  |
| White Vegan Leather Seat Pad         |  |
| Light Grey Fabric Seat Pad           |  |
| Charcoal Fabric Seat Pad             |  |