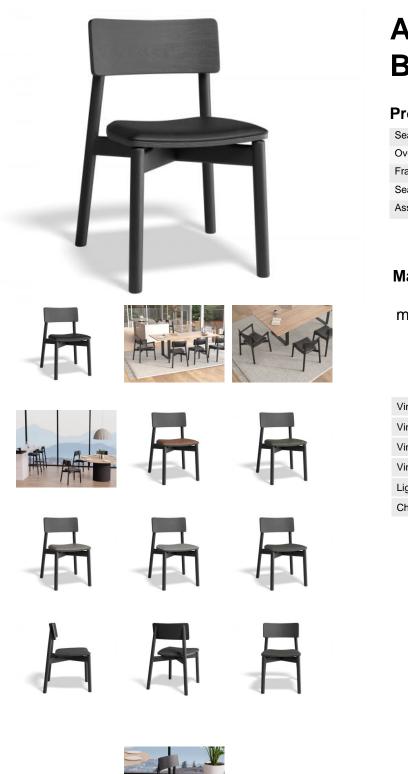

## Andi Dining Chair -Black - Upholstered

## **Product Specifications**

| Seat Height:  | 46cm                       |
|---------------|----------------------------|
| Overall Size: | 51cm W x 80cm H x 52cm D   |
| Frame         | Black Stained American Ash |
| Seat          | Faux Leather or Fabric     |
| Assembly:     | None Required              |

## **Available Options**

| Vintage Black Vegan Leather Seat Pad |
|--------------------------------------|
| Vintage Tan Vegan Leather Seat Pad   |
| Vintage Green Vegan Leather Seat Pad |
| Vintage Grey Vegan Leather Seat Pad  |
| Light Grey Fabric Seat Pad           |
| Charcoal Fabric Seat Pad             |