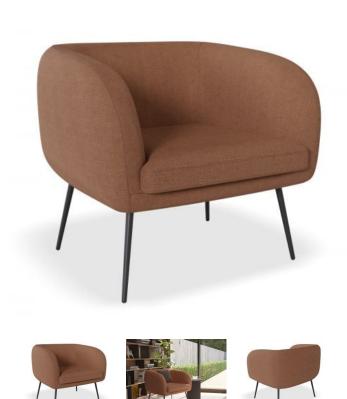

## **Product Specifications**

| Overall Size                  | 66cm H x 70cm D x 77cm W                                |
|-------------------------------|---------------------------------------------------------|
| Internal Seat Cushion<br>Size | 46cm W x 50cm D                                         |
| Seat Height                   | 46cm                                                    |
| Colour                        | Terracotta Rust                                         |
| Material                      | Fabric                                                  |
| Leg Colours                   | Brushed Matt Bronze / Brushed Matt Gold /<br>Matt Black |
| Leg Material                  | Stainless Steel                                         |
| Assembly                      | Basic Assembly Needed                                   |
| Weight Rating                 | 120kg                                                   |