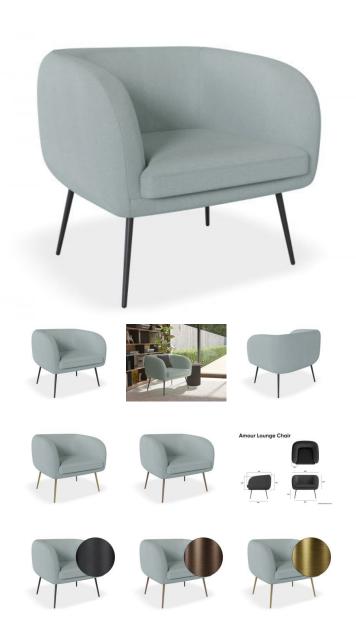

## **Amour Lounge Chair - Sky Blue**

## **Product Specifications**

| Overall Size                  | 66cm H x 70cm D x 77cm W                                |
|-------------------------------|---------------------------------------------------------|
| Internal Seat Cushion<br>Size | 46cm W x 50cm D                                         |
| Size                          | 400H W X 300H D                                         |
| Seat Height                   | 46cm                                                    |
| Colour                        | Sky Blue                                                |
| Material                      | Fabric                                                  |
| Leg Colours                   | Brushed Matt Bronze / Brushed Matt Gold /<br>Matt Black |
| Leg Material                  | Stainless Steel                                         |
| Assembly                      | Basic Assembly Needed                                   |
| Weight Rating                 | 120kg                                                   |

## **Available Options**

| Matt Black Legs          |  |
|--------------------------|--|
| Brushed Matt Bronze Legs |  |
| Brushed Matt Gold Legs   |  |