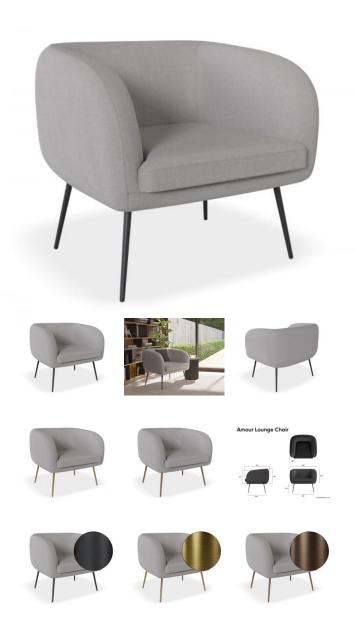

## **Amour Lounge Chair - Cloud Grey**

## **Product Specifications**

| Overall Size                  | 66cm H x 70cm D x 77cm W                                |
|-------------------------------|---------------------------------------------------------|
| Internal Seat Cushion<br>Size | 46cm W x 50cm D                                         |
| Size                          | 400H W X 500H D                                         |
| Seat Height                   | 46cm                                                    |
| Colour                        | Cloud Grey                                              |
| Material                      | Fabric                                                  |
| Leg Colours                   | Brushed Matt Bronze / Brushed Matt Gold /<br>Matt Black |
| Leg Material                  | Stainless Steel                                         |
| Assembly                      | Basic Assembly Needed                                   |
| Weight Rating                 | 120kg                                                   |

## **Available Options**

| Matt Black Legs          |  |
|--------------------------|--|
| Brushed Matt Bronze Legs |  |
| Brushed Matt Gold Legs   |  |