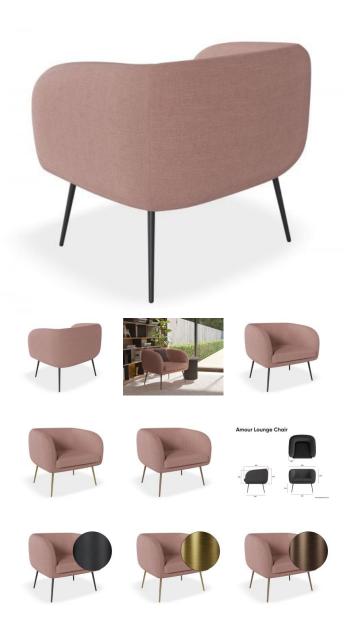

## Amour Lounge Chair -Blush Pink

## **Product Specifications**

| Overall Size                  | 66cm H x 70cm D x 77cm W                                |
|-------------------------------|---------------------------------------------------------|
| Internal Seat Cushion<br>Size | 46cm W x 50cm D                                         |
| Seat Height                   | 46cm                                                    |
| Colour                        | Blush Pink                                              |
| Material                      | Fabric                                                  |
| Leg Colours                   | Brushed Matt Bronze / Brushed Matt Gold /<br>Matt Black |
| Leg Material                  | Stainless Steel                                         |
| Assembly                      | Basic Assembly Needed                                   |
| Weight Rating                 | 120kg                                                   |

## **Available Options**

| Matt Black Legs          |  |
|--------------------------|--|
| Brushed Matt Bronze Legs |  |
| Brushed Matt Gold Legs   |  |