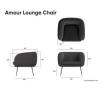

## **Product Specifications**

| Overall Size                  | 66cm H x 70cm D x 77cm W                                |
|-------------------------------|---------------------------------------------------------|
| Internal Seat Cushion<br>Size | 46cm W x 50cm D                                         |
| Seat Height                   | 46cm                                                    |
| Colour                        | Midnight Blue                                           |
| Material                      | Fabric                                                  |
| Leg Colours                   | Brushed Matt Bronze / Brushed Matt Gold /<br>Matt Black |
| Leg Material                  | Stainless Steel                                         |
| Assembly                      | Basic Assembly Needed                                   |
| Weight Rating                 | 120kg                                                   |