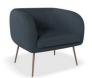

## **Amour Lounge Chair - Midnight Blue**

## **Product Specifications**

| Overall Size                  | 66cm H x 70cm D x 77cm W                                |
|-------------------------------|---------------------------------------------------------|
| Internal Seat Cushion<br>Size | 46cm W x 50cm D                                         |
| Seat Height                   | 46cm                                                    |
| Colour                        | Midnight Blue                                           |
| Material                      | Fabric                                                  |
| Leg Colours                   | Brushed Matt Bronze / Brushed Matt Gold /<br>Matt Black |
| Leg Material                  | Stainless Steel                                         |
| Assembly                      | Basic Assembly Needed                                   |
| Weight Rating                 | 120kg                                                   |