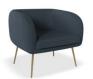

## **Amour Lounge Chair - Midnight Blue**

## **Product Specifications**

| Overall Size                  | 66cm H x 70cm D x 77cm W                                |
|-------------------------------|---------------------------------------------------------|
| Internal Seat Cushion<br>Size | 46cm W x 50cm D                                         |
| Seat Height                   | 46cm                                                    |
| Colour                        | Midnight Blue                                           |
| Material                      | Fabric                                                  |
| Leg Colours                   | Brushed Matt Bronze / Brushed Matt Gold /<br>Matt Black |
| Leg Material                  | Stainless Steel                                         |
| Assembly                      | Basic Assembly Needed                                   |
| Weight Rating                 | 120kg                                                   |