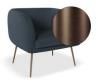

## **Amour Lounge Chair - Midnight Blue**

## **Product Specifications**

| Overall Size                  | 66cm H x 70cm D x 77cm W                                |
|-------------------------------|---------------------------------------------------------|
| Internal Seat Cushion<br>Size | 46cm W x 50cm D                                         |
| Seat Height                   | 46cm                                                    |
| Colour                        | Midnight Blue                                           |
| Material                      | Fabric                                                  |
| Leg Colours                   | Brushed Matt Bronze / Brushed Matt Gold /<br>Matt Black |
| Leg Material                  | Stainless Steel                                         |
| Assembly                      | Basic Assembly Needed                                   |
| Weight Rating                 | 120kg                                                   |

## **Available Options**

Matt Black Legs

Brushed Matt Bronze Legs

Brushed Matt Gold Legs