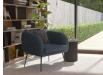

## **Amour Lounge Chair - Midnight Blue**

## **Product Specifications**

| Overall Size                  | 66cm H x 70cm D x 77cm W                                |
|-------------------------------|---------------------------------------------------------|
| Internal Seat Cushion<br>Size | 46cm W x 50cm D                                         |
| Seat Height                   | 46cm                                                    |
| Colour                        | Midnight Blue                                           |
| Material                      | Fabric                                                  |
| Leg Colours                   | Brushed Matt Bronze / Brushed Matt Gold /<br>Matt Black |
| Leg Material                  | Stainless Steel                                         |
| Assembly                      | Basic Assembly Needed                                   |
| Weight Rating                 | 120kg                                                   |