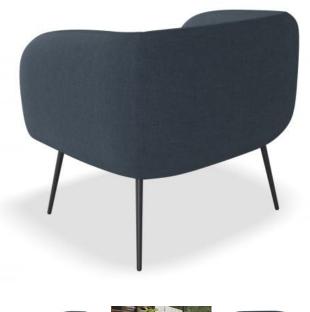

## **Amour Lounge Chair - Midnight Blue**

## **Product Specifications**

| Overall Size                  | 66cm H x 70cm D x 77cm W                                |
|-------------------------------|---------------------------------------------------------|
| Internal Seat Cushion<br>Size | 46cm W x 50cm D                                         |
| Seat Height                   | 46cm                                                    |
| Colour                        | Midnight Blue                                           |
| Material                      | Fabric                                                  |
| Leg Colours                   | Brushed Matt Bronze / Brushed Matt Gold /<br>Matt Black |
| Leg Material                  | Stainless Steel                                         |
| Assembly                      | Basic Assembly Needed                                   |
| Weight Rating                 | 120kg                                                   |