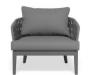

## Alma Lounge Chair -Outdoor - Single -Charcoal - Dark Grey Cushion

## **Product Specifications**

| Overall Product Width:                        | 87cm                       |
|-----------------------------------------------|----------------------------|
| Overall Product Depth:                        | 85cm                       |
| Overall Product<br>Height (with<br>cushions): | 86cm                       |
| Overall Seat Cushion Size                     | 74cm x 74cm x 10cm         |
| Seat Cushion Depth (seating area):            | 56cm                       |
| Back Cushion Size:                            | 74cm x 46cm x 22cm         |
| Arm Height:                                   | 58cm up to 66cm            |
| Cushion Material:                             | Dark Grey Textilene Fabric |
| Frame Colour:                                 | Matt Charcoal              |
| Frame Material:                               | Powdercoated Aluminium     |
| Assembly:                                     | None Required              |
| Manufacturer:                                 | Bent Design Studio         |