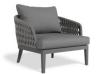

## Alma Lounge Chair -Outdoor - Single -Charcoal - Dark Grey Cushion

## **Product Specifications**

| Overall Product Width:                        | 87cm                       |
|-----------------------------------------------|----------------------------|
| Overall Product Depth:                        | 85cm                       |
| Overall Product<br>Height (with<br>cushions): | 86cm                       |
| Overall Seat Cushion Size                     | 74cm x 74cm x 10cm         |
| Seat Cushion Depth (seating area):            | 56cm                       |
| Back Cushion Size:                            | 74cm x 46cm x 22cm         |
| Arm Height:                                   | 58cm up to 66cm            |
| Cushion Material:                             | Dark Grey Textilene Fabric |
| Frame Colour:                                 | Matt Charcoal              |
| Frame Material:                               | Powdercoated Aluminium     |
| Assembly:                                     | None Required              |
| Manufacturer:                                 | Bent Design Studio         |