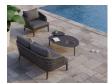

## Alma Lounge Chair -Outdoor - Single -Charcoal - Dark Grey Cushion

## **Product Specifications**

| Overall Product Width:                        | 87cm                       |
|-----------------------------------------------|----------------------------|
| Overall Product Depth:                        | 85cm                       |
| Overall Product<br>Height (with<br>cushions): | 86cm                       |
| Overall Seat Cushion Size                     | 74cm x 74cm x 10cm         |
| Seat Cushion Depth (seating area):            | 56cm                       |
| Back Cushion Size:                            | 74cm x 46cm x 22cm         |
| Arm Height:                                   | 58cm up to 66cm            |
| Cushion Material:                             | Dark Grey Textilene Fabric |
| Frame Colour:                                 | Matt Charcoal              |
| Frame Material:                               | Powdercoated Aluminium     |
| Assembly:                                     | None Required              |
| Manufacturer:                                 | Bent Design Studio         |