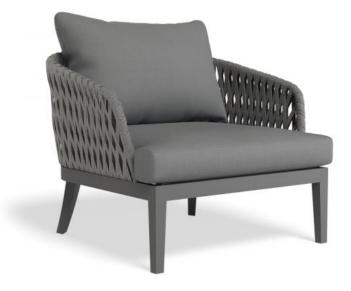

## Alma Lounge Chair -Outdoor - Single -Charcoal - Dark Grey Cushion

## **Product Specifications**

| Overall Product Width:                        | 87cm                       |
|-----------------------------------------------|----------------------------|
| Overall Product Depth:                        | 85cm                       |
| Overall Product<br>Height (with<br>cushions): | 86cm                       |
| Overall Seat Cushion Size                     | 74cm x 74cm x 10cm         |
| Seat Cushion Depth (seating area):            | 56cm                       |
| Back Cushion Size:                            | 74cm x 46cm x 22cm         |
| Arm Height:                                   | 58cm up to 66cm            |
| Cushion Material:                             | Dark Grey Textilene Fabric |
| Frame Colour:                                 | Matt Charcoal              |
| Frame Material:                               | Powdercoated Aluminium     |
| Assembly:                                     | None Required              |
| Manufacturer:                                 | Bent Design Studio         |