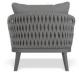

## Alma Lounge Chair -Outdoor - Single -Charcoal - Dark Grey Cushion

## **Product Specifications**

| Overall Product Width:                        | 87cm                       |
|-----------------------------------------------|----------------------------|
| Overall Product Depth:                        | 85cm                       |
| Overall Product<br>Height (with<br>cushions): | 86cm                       |
| Overall Seat Cushion Size                     | 74cm x 74cm x 10cm         |
| Seat Cushion Depth (seating area):            | 56cm                       |
| Back Cushion Size:                            | 74cm x 46cm x 22cm         |
| Arm Height:                                   | 58cm up to 66cm            |
| Cushion Material:                             | Dark Grey Textilene Fabric |
| Frame Colour:                                 | Matt Charcoal              |
| Frame Material:                               | Powdercoated Aluminium     |
| Assembly:                                     | None Required              |
| Manufacturer:                                 | Bent Design Studio         |