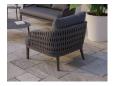

## Alma Lounge Chair -Outdoor - Single -Charcoal - Dark Grey Cushion

## **Product Specifications**

| Overall Product Width:                        | 87cm                       |
|-----------------------------------------------|----------------------------|
| Overall Product Depth:                        | 85cm                       |
| Overall Product<br>Height (with<br>cushions): | 86cm                       |
| Overall Seat Cushion Size                     | 74cm x 74cm x 10cm         |
| Seat Cushion Depth (seating area):            | 56cm                       |
| Back Cushion Size:                            | 74cm x 46cm x 22cm         |
| Arm Height:                                   | 58cm up to 66cm            |
| Cushion Material:                             | Dark Grey Textilene Fabric |
| Frame Colour:                                 | Matt Charcoal              |
| Frame Material:                               | Powdercoated Aluminium     |
| Assembly:                                     | None Required              |
| Manufacturer:                                 | Bent Design Studio         |