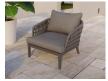

## Alma Lounge Chair -Outdoor - Single -Charcoal - Dark Grey Cushion

## **Product Specifications**

| Overall Product Width:                        | 87cm                       |
|-----------------------------------------------|----------------------------|
| Overall Product Depth:                        | 85cm                       |
| Overall Product<br>Height (with<br>cushions): | 86cm                       |
| Overall Seat Cushion Size                     | 74cm x 74cm x 10cm         |
| Seat Cushion Depth (seating area):            | 56cm                       |
| Back Cushion Size:                            | 74cm x 46cm x 22cm         |
| Arm Height:                                   | 58cm up to 66cm            |
| Cushion Material:                             | Dark Grey Textilene Fabric |
| Frame Colour:                                 | Matt Charcoal              |
| Frame Material:                               | Powdercoated Aluminium     |
| Assembly:                                     | None Required              |
| Manufacturer:                                 | Bent Design Studio         |