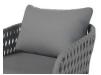

## Alma Lounge Chair -Outdoor - Single -Charcoal - Dark Grey Cushion

## **Product Specifications**

| Overall Product Width:                        | 87cm                       |
|-----------------------------------------------|----------------------------|
| Overall Product Depth:                        | 85cm                       |
| Overall Product<br>Height (with<br>cushions): | 86cm                       |
| Overall Seat Cushion Size                     | 74cm x 74cm x 10cm         |
| Seat Cushion Depth (seating area):            | 56cm                       |
| Back Cushion Size:                            | 74cm x 46cm x 22cm         |
| Arm Height:                                   | 58cm up to 66cm            |
| Cushion Material:                             | Dark Grey Textilene Fabric |
| Frame Colour:                                 | Matt Charcoal              |
| Frame Material:                               | Powdercoated Aluminium     |
| Assembly:                                     | None Required              |
| Manufacturer:                                 | Bent Design Studio         |