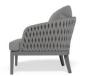

## Alma Lounge Chair -Outdoor - Single -Charcoal - Dark Grey Cushion

## **Product Specifications**

| Overall Product Width:                        | 87cm                       |
|-----------------------------------------------|----------------------------|
| Overall Product Depth:                        | 85cm                       |
| Overall Product<br>Height (with<br>cushions): | 86cm                       |
| Overall Seat Cushion Size                     | 74cm x 74cm x 10cm         |
| Seat Cushion Depth (seating area):            | 56cm                       |
| Back Cushion Size:                            | 74cm x 46cm x 22cm         |
| Arm Height:                                   | 58cm up to 66cm            |
| Cushion Material:                             | Dark Grey Textilene Fabric |
| Frame Colour:                                 | Matt Charcoal              |
| Frame Material:                               | Powdercoated Aluminium     |
| Assembly:                                     | None Required              |
| Manufacturer:                                 | Bent Design Studio         |