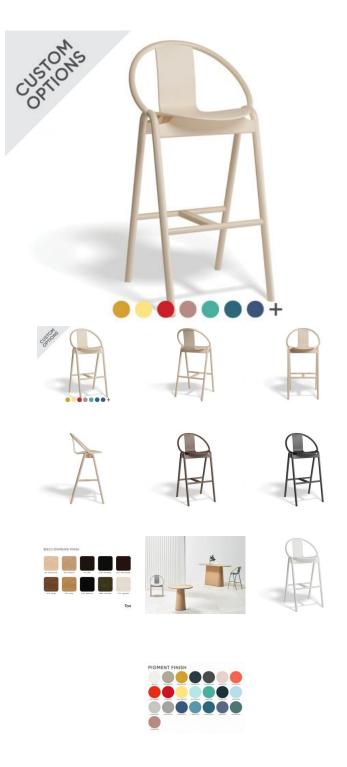

## **Product Specifications**

| Seat Height       | 66/78cm                             |
|-------------------|-------------------------------------|
| Seat Depth        | 54/51cm                             |
| Seat Width        | 42/42cm                             |
| Overall Width     | 55/55cm                             |
| Overall Height    | 107.5/91cm                          |
| Colour            | Standard & Pigment Finish / Various |
| Seat Material     | European Beechwood timber bentwood  |
| Frame Material    | European Beechwood timber bentwood  |
| Weight of Product | 6.5/6.1 kg                          |
| Carton Dimensions | 60x56x117 / 59x57x102cm             |
| Designer          | Alex Gufler                         |
| Manufactured      | TON CZ (Czech Republic)             |

## **Available Options**

| 66cm Kitchen Seat Height - Veneer Seat & Back - Standard Finish |  |
|-----------------------------------------------------------------|--|
| 66cm Kitchen Seat Height - Veneer Seat & Back - Antique Finish  |  |
| 78cm Kitchen Seat Height - Veneer Seat & Back - Standard Finish |  |
| 78cm Kitchen Seat Height - Veneer Seat & Back - Pigment Finish  |  |