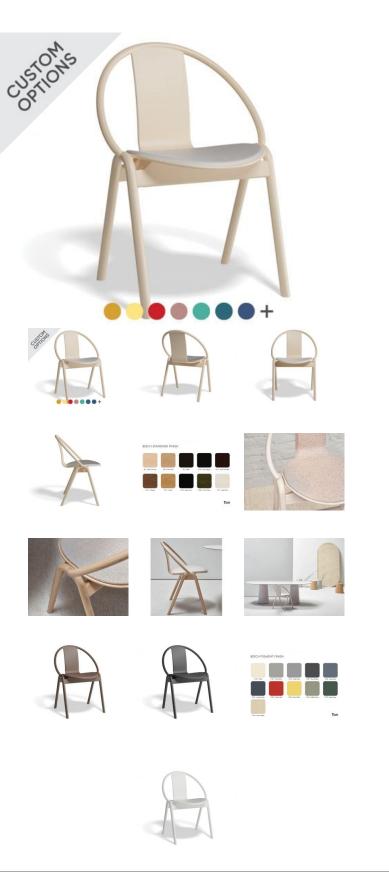

## Again Chair Upholstered Seat - By TON

## **Product Specifications**

| Seat Height       | 46.7cm                                         |
|-------------------|------------------------------------------------|
| Seat Depth        | 47cm                                           |
| Seat Width        | 45cm                                           |
| Overall Width     | 59cm                                           |
| Overall Height    | 82cm                                           |
| Colour            | Standard & Pigment Finish / Various            |
| Seat Material     | Upholstered Seat Pad Various Fabrics available |
| Frame Material    | European Beechwood timber                      |
| Weight of Product | 6.1                                            |
| Stackability      | 4                                              |
| Designer          | Alex Gufler                                    |
| Manufactured      | TON CZ (Czech Republic)                        |

## **Available Options**

| Beechwood - Category A Upholstery - Standard Finish |
|-----------------------------------------------------|
| Beechwood - Category B Upholstery - Standard Finish |
| Beechwood - Category C Upholstery - Standard Finish |
| Beechwood - Category D Upholstery - Standard Finish |
| Beechwood - Leather 1 Upholstery - Standard Finish  |
| Beechwood - Leather 2 Upholstery - Standard Finish  |
| Beechwood - Category A Upholstery - Pigment Finish  |
| Beechwood - Category B Upholstery - Pigment Finish  |
| Beechwood - Category C Upholstery - Pigment Finish  |
| Beechwood - Category D Upholstery - Pigment Finish  |
| Beechwood - Leather 1 Upholstery - Pigment Finish   |
| Beechwood - Leather 2 Upholstery - Pigment Finish   |
|                                                     |