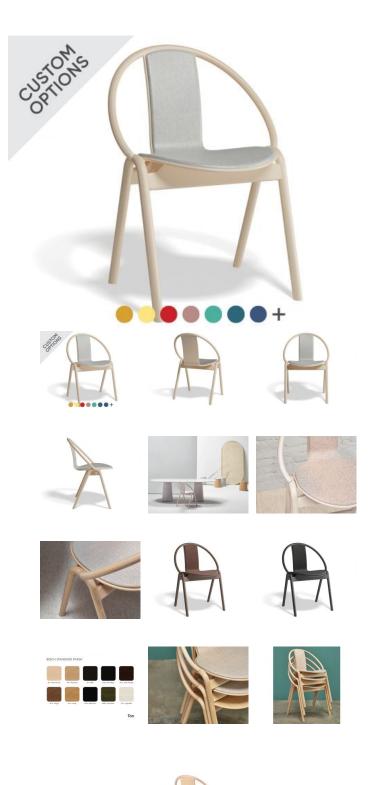

## **Again Chair Fully Upholstered Seat - By TON**

## **Product Specifications**

| Seat Height       | 46.7cm                                                  |
|-------------------|---------------------------------------------------------|
| Seat Depth        | 47cm                                                    |
| Seat Width        | 45cm                                                    |
| Overall Width     | 59cm                                                    |
| Overall Height    | 82cm                                                    |
| Colour            | Standard & Pigment Finish / Various                     |
| Seat Material     | Fully Upholstered - Various Fabrics available           |
| Frame Material    | European Beechwood timber - Standard & Pigment Finishes |
| Weight of Product | 6.4                                                     |
| Stackability      | 4                                                       |
| Designer          | Alex Gufler                                             |
| Manufactured      | TON CZ (Czech Republic)                                 |

## **Available Options**

| Beechwood - Category A Upholstery - Standard Finish |
|-----------------------------------------------------|
| Beechwood - Category B Upholstery - Standard Finish |
| Beechwood - Category C Upholstery - Standard Finish |
| Beechwood - Category D Upholstery - Standard Finish |
| Beechwood - Leather 1 Upholstery - Standard Finish  |
| Beechwood - Leather 2 Upholstery - Standard Finish  |
| Beechwood - Category A Upholstery - Pigment Finish  |
| Beechwood - Category B Upholstery - Pigment Finish  |
| Beechwood - Category C Upholstery - Pigment Finish  |
| Beechwood - Category D Upholstery - Pigment Finish  |
| Beechwood - Leather 1 Upholstery - Pigment Finish   |
| Beechwood - Leather 2 Upholstery - Pigment Finish   |
|                                                     |