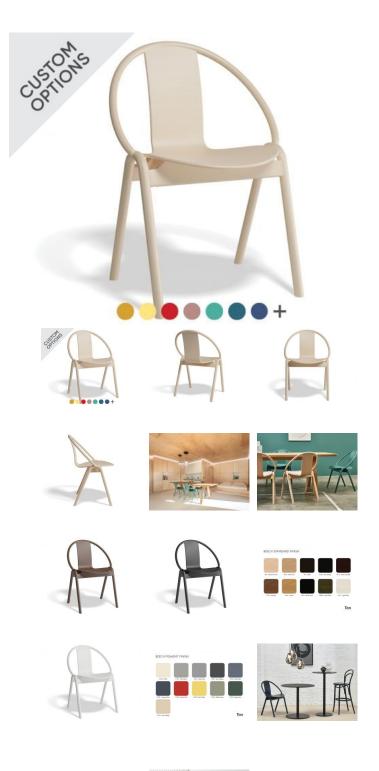

## **Again Chair - By TON**

## **Product Specifications**

| Seat Height       | 45.3cm                             |
|-------------------|------------------------------------|
| Seat Depth        | 47cm                               |
| Seat Width        | 45cm                               |
| Overall Width     | 59cm                               |
| Overall Height    | 82cm                               |
| Colour            | Standard Finish / Various          |
| Seat Material     | European Beechwood timber bentwood |
| Frame Material    | European Beechwood timber bentwood |
| Weight of Product | 5.5                                |
| Stackability      | 4                                  |
| Designer          | Alex Gufler                        |
| Manufactured      | TON CZ (Czech Republic)            |

## **Available Options**

Veneer Seat & Back - Standard Finish

Veneer Seat & Back - Pigment Finish