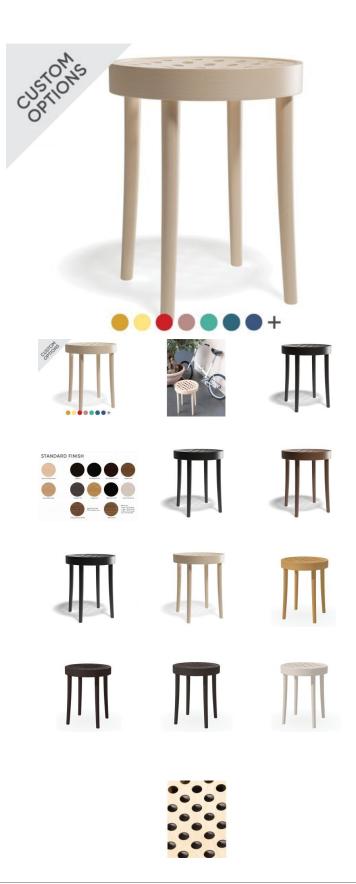

## **Product Specifications**

| Seat Height          | 46cm                    |
|----------------------|-------------------------|
| Width                | 38.8cm                  |
| Depth                | 37cm dia                |
| Overall Height       | 46                      |
| Colour               | Various                 |
| Seat Material        | Beechwood               |
| Backrest             | Beechwood               |
| Frame Material       | European Beechwood      |
| Designer             | CLAESSON KOIVISTO RUNE  |
| Manufactured         | TON CZ (Czech Republic) |
| Warranty Residential | 5 Years                 |
| Warranty Commercial  | 5 Years                 |

## **Available Options**

Veneer Seat - Standard Finish

Veneer Seat - Pigment Finish