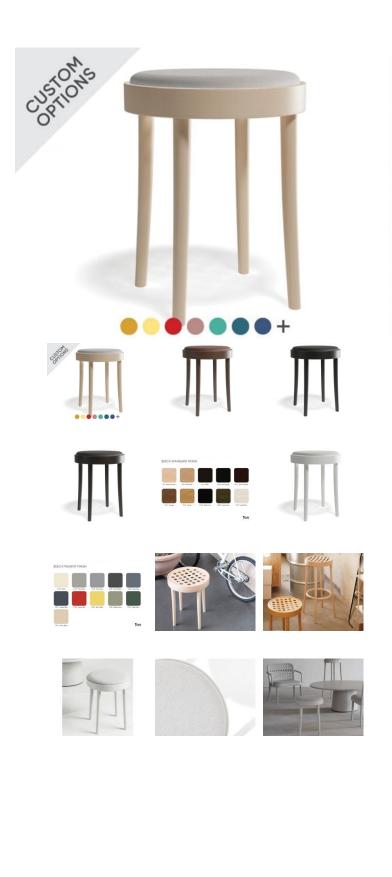

## 822 Low Stool -Upholstered Seat - For TON

## **Product Specifications**

| Seat Height          | 46cm                          |
|----------------------|-------------------------------|
| Width                | 38.8cm                        |
| Depth                | 37cm dia                      |
| Overall Height       | 46                            |
| Colour               | Various / Standard or Pigment |
| Seat Material        | Beechwood / Upholstered       |
| Backrest             | Beechwood                     |
| Frame Material       | European Beechwood            |
| Designer             | CLAESSON KOIVISTO RUNE        |
| Manufactured         | TON CZ (Czech Republic)       |
| Warranty Residential | 5 Years                       |
| Warranty Commercial  | 5 Years                       |

## **Available Options**