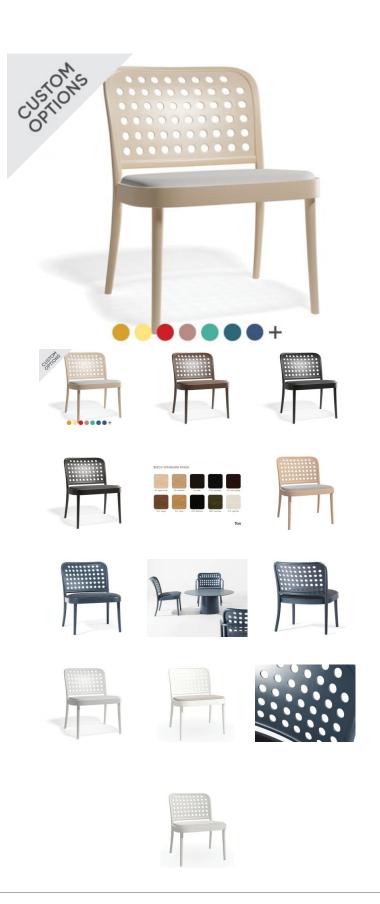

# 822 Lounge Chair - Upholstered Seat - By TON

## **Product Specifications**

| Total Width          | 58.4cm                                   |
|----------------------|------------------------------------------|
| Depth                | 46.3cm                                   |
| Total Depth          | 61.5                                     |
| Seat Height          | 45cm                                     |
| Total Height         | 74.2                                     |
| Colour               | Standard Finish - See PDF attached       |
| Seat Material        | Upholstered / Various - See PDF attached |
| Backrest             | Beechwood                                |
| Frame Material       | European Beechwood                       |
| Weight               | 5.1kg                                    |
| Box Dimensions       | 66 x 62 x 83                             |
| Designer             | CLAESSON KOIVISTO RUNE                   |
| Manufactured         | TON CZ (Czech Republic)                  |
| Warranty Residential | 5 Years                                  |
| Warranty Commercial  | 5 Years                                  |

# **Available Options**

| Category A Upholstery - Standard Finish |
|-----------------------------------------|
| Category B Upholstery - Standard Finish |
| Category C Upholstery - Standard Finish |
| Category D Upholstery - Standard Finish |
| Category 1 Leather - Standard Finish    |
| Category 2 Leather - Standard Finish    |
| Category A Upholstery - Pigment Finish  |
| Category B Upholstery - Pigment Finish  |
| Category C Upholstery - Pigment Finish  |
| Category D Upholstery - Pigment Finish  |
| Category 1 Leather - Pigment Finish     |

# **Available Options**

Category 2 Leather - Pigment Finish