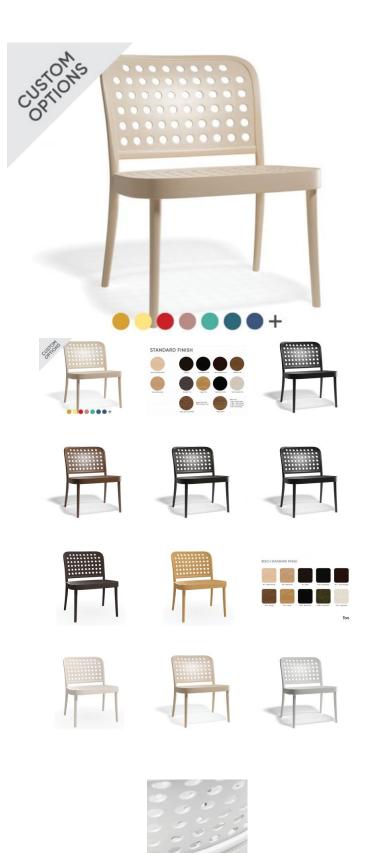

## **Product Specifications**

| Seat Height          | 46cm                    |
|----------------------|-------------------------|
| Width                | 45cm                    |
| Depth                | 52.4cm                  |
| Overall Height       | 80.2                    |
| Colour               | Pigment Finish          |
| Seat Material        | Beechwood               |
| Backrest             | Beechwood               |
| Frame Material       | European Beechwood      |
| Designer             | CLAESSON KOIVISTO RUNE  |
| Manufactured         | TON CZ (Czech Republic) |
| Warranty Residential | 5 Years                 |
| Warranty Commercial  | 5 Years                 |

## **Available Options**

Veneer Seat & Back - Standard Finish

Veneer Seat & Back - Pigment Finish