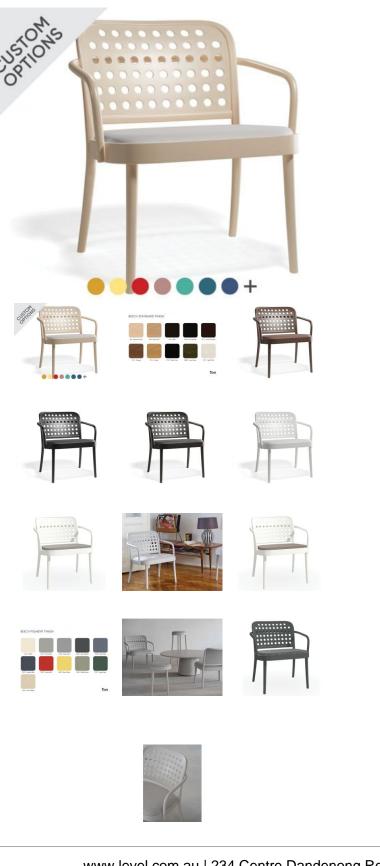

## 822 Lounge Armchair - Upholstered Seat -By TON

## **Product Specifications**

| Total Width          | 58.4                                          |
|----------------------|-----------------------------------------------|
| Depth                | 46.3cm                                        |
| Total Depth          | 61.5                                          |
| Seat Height          | 45cm                                          |
| Total Height         | 74.2                                          |
| Width                | 58.24cm                                       |
| Colour               | Standard or Pigment Finish- See PDF attached  |
| Seat Material        | Upholstered Seat / Various - See PDF attached |
| Backrest             | Beechwood                                     |
| Frame Material       | European Beechwood                            |
| Weight               | 5.6kgs                                        |
| Box Dimensions       | 74 x 71 x 82                                  |
| Designer             | CLAESSON KOIVISTO RUNE                        |
| Manufactured         | TON CZ (Czech Republic)                       |
| Warranty Residential | 5 Years                                       |
| Warranty Commercial  | 5 Years                                       |
|                      |                                               |

DesignerManufacturerClaesson Koivisto RuneTONDesigner Imagemanufacturer

| Available Options                       |
|-----------------------------------------|
| Category A Upholstery - Standard Finish |
| Category B Upholstery - Standard Finish |
| Category C Upholstery - Standard Finish |
| Category D Upholstery - Standard Finish |
| Category 1 Leather - Standard Finish    |
| Category 2 Leather - Standard Finish    |
| Category A Upholstery - Pigment Finish  |
| Category B Upholstery - Pigment Finish  |
|                                         |