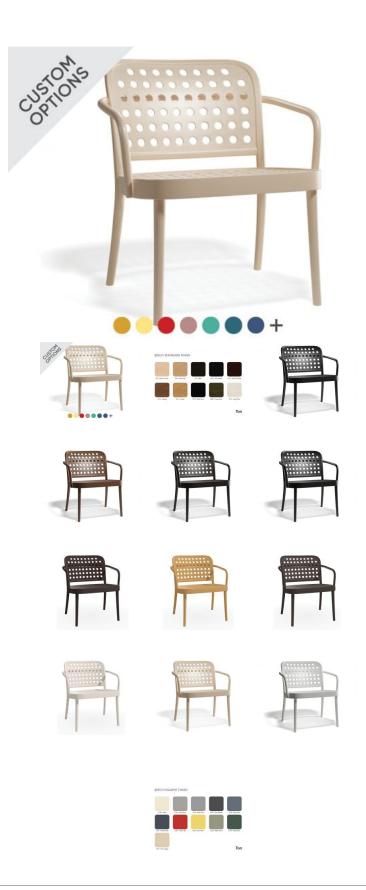

## **Available Options**

Veneer Seat & Back - Standard Finish

Veneer Seat & Back - Pigment Finish