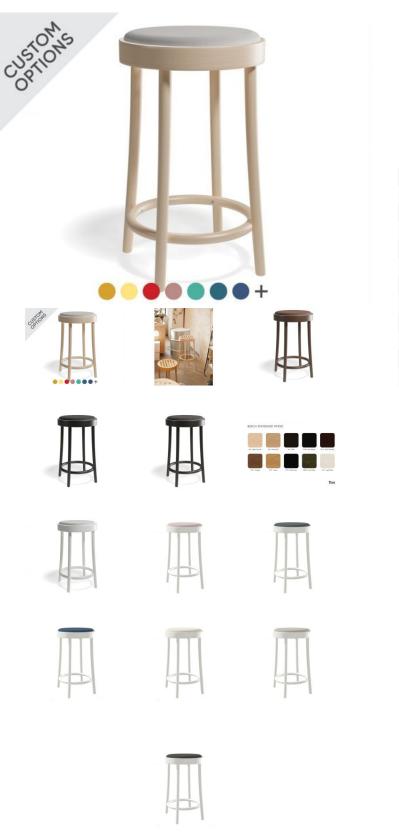

## 822 Kitchen Stool 66cm - Upholstered Seat - By TON

## **Available Options**

| Category A Upholstery - Standard Finish |  |
|-----------------------------------------|--|
| Category B Upholstery - Standard Finish |  |
| Category C Upholstery - Standard Finish |  |
| Category D Upholstery - Standard Finish |  |
| Category 1 Leather - Standard Finish    |  |
| Category 2 Leather - Standard Finish    |  |
| Category A Upholstery - Pigment Finish  |  |
| Category B Upholstery - Pigment Finish  |  |
| Category C Upholstery - Pigment Finish  |  |
| Category D Upholstery - Pigment Finish  |  |
| Category 1 Leather - Pigment Finish     |  |
| Category 2 Leather - Pigment Finish     |  |