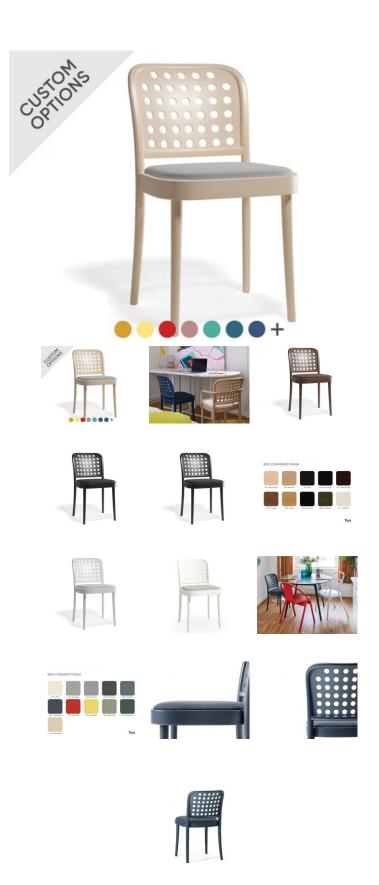

# 822 Chair -Upholstered Seat - By TON

## **Product Specifications**

| Seat Height          | 41.4cm                                   |
|----------------------|------------------------------------------|
| Width                | 45cm                                     |
| Depth                | 52.4cm                                   |
| Overall Height       | 80.2                                     |
| Colour               | Various - See PDF attached               |
| Seat Material        | Upholstered / Various - See PDF attached |
| Backrest             | Beechwood                                |
| Frame Material       | European Beechwood                       |
| Designer             | CLAESSON KOIVISTO RUNE                   |
| Manufactured         | TON CZ (Czech Republic)                  |
| Warranty Residential | 5 Years                                  |
| Warranty Commercial  | 5 Years                                  |

## **Available Options**

| Category A Upholstery - Standard Finish |  |
|-----------------------------------------|--|
| Category B Upholstery - Standard Finish |  |
| Category C Upholstery - Standard Finish |  |
| Category D Upholstery - Standard Finish |  |
| Category 1 Leather - Standard Finish    |  |
| Category 2 Leather - Standard Finish    |  |
| Category A Upholstery - Pigment Finish  |  |
| Category B Upholstery - Pigment Finish  |  |
| Category C Upholstery - Pigment Finish  |  |
| Category D Upholstery - Pigment Finish  |  |
| Category 1 Leather - Pigment Finish     |  |
| Category 2 Leather - Pigment Finish     |  |