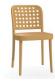

## 822 Chair - By TON

### **Product Specifications**

| Seat Height          | 41.5cm                  |
|----------------------|-------------------------|
| Width                | 58.4cm                  |
| Depth                | 46.3cm                  |
| Overall Height       | 74.2                    |
| Colour               | Pigment Finish          |
| Seat Material        | Beechwood               |
| Backrest             | Beechwood               |
| Frame Material       | European Beechwood      |
| Designer             | CLAESSON KOIVISTO RUNE  |
| Manufactured         | TON CZ (Czech Republic) |
| Warranty Residential | 5 Years                 |
| Warranty Commercial  | 5 Years                 |