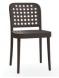

## 822 Chair - By TON

### **Product Specifications**

| Seat Height          | 41.5cm                  |
|----------------------|-------------------------|
| Width                | 58.4cm                  |
| Depth                | 46.3cm                  |
| Overall Height       | 74.2                    |
| Colour               | Pigment Finish          |
| Seat Material        | Beechwood               |
| Backrest             | Beechwood               |
| Frame Material       | European Beechwood      |
| Designer             | CLAESSON KOIVISTO RUNE  |
| Manufactured         | TON CZ (Czech Republic) |
| Warranty Residential | 5 Years                 |
| Warranty Commercial  | 5 Years                 |