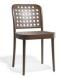

## 822 Chair - By TON

### **Product Specifications**

| Seat Height          | 41.5cm                  |
|----------------------|-------------------------|
| Width                | 58.4cm                  |
| Depth                | 46.3cm                  |
| Overall Height       | 74.2                    |
| Colour               | Pigment Finish          |
| Seat Material        | Beechwood               |
| Backrest             | Beechwood               |
| Frame Material       | European Beechwood      |
| Designer             | CLAESSON KOIVISTO RUNE  |
| Manufactured         | TON CZ (Czech Republic) |
| Warranty Residential | 5 Years                 |
| Warranty Commercial  | 5 Years                 |