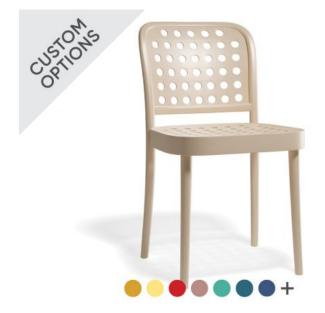

## **Available Options**

Veneer Seat & Back - Standard Finish

Veneer Seat & Back - Pigment Finish