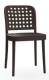

## 822 Chair - By TON

### **Product Specifications**

| Seat Height          | 41.5cm                  |
|----------------------|-------------------------|
| Width                | 58.4cm                  |
| Depth                | 46.3cm                  |
| Overall Height       | 74.2                    |
| Colour               | Pigment Finish          |
| Seat Material        | Beechwood               |
| Backrest             | Beechwood               |
| Frame Material       | European Beechwood      |
| Designer             | CLAESSON KOIVISTO RUNE  |
| Manufactured         | TON CZ (Czech Republic) |
| Warranty Residential | 5 Years                 |
| Warranty Commercial  | 5 Years                 |