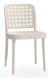

## 822 Chair - By TON

### **Product Specifications**

| Seat Height          | 41.5cm                  |
|----------------------|-------------------------|
| Width                | 58.4cm                  |
| Depth                | 46.3cm                  |
| Overall Height       | 74.2                    |
| Colour               | Pigment Finish          |
| Seat Material        | Beechwood               |
| Backrest             | Beechwood               |
| Frame Material       | European Beechwood      |
| Designer             | CLAESSON KOIVISTO RUNE  |
| Manufactured         | TON CZ (Czech Republic) |
| Warranty Residential | 5 Years                 |
| Warranty Commercial  | 5 Years                 |

## **Available Options**

Veneer Seat & Back - Standard Finish

Veneer Seat & Back - Pigment Finish