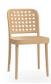

## 822 Chair - By TON

### **Product Specifications**

| Seat Height          | 41.5cm                  |
|----------------------|-------------------------|
| Width                | 58.4cm                  |
| Depth                | 46.3cm                  |
| Overall Height       | 74.2                    |
| Colour               | Pigment Finish          |
| Seat Material        | Beechwood               |
| Backrest             | Beechwood               |
| Frame Material       | European Beechwood      |
| Designer             | CLAESSON KOIVISTO RUNE  |
| Manufactured         | TON CZ (Czech Republic) |
| Warranty Residential | 5 Years                 |
| Warranty Commercial  | 5 Years                 |

## **Available Options**

Veneer Seat & Back - Standard Finish

Veneer Seat & Back - Pigment Finish