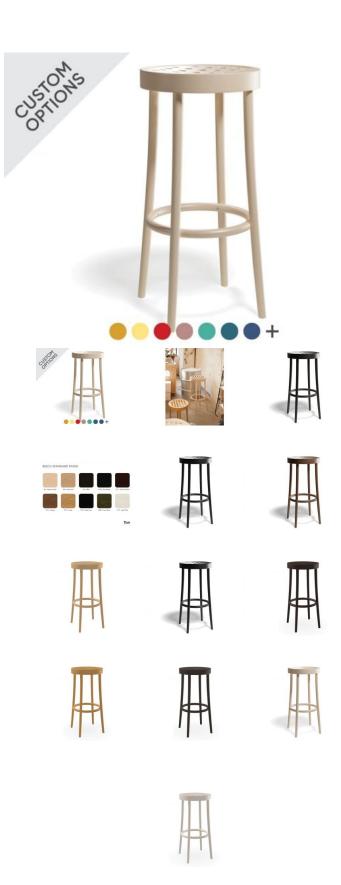

## **Product Specifications**

| Seat Height          | 80cm                    |
|----------------------|-------------------------|
| Width                | 42.6cm dia              |
| Depth                | 37cm dia                |
| Overall Height       | 80cm                    |
| Colour               | Pigment Finish          |
| Seat Material        | Beechwood               |
| Backrest             | Beechwood               |
| Frame Material       | European Beechwood      |
| Designer             | CLAESSON KOIVISTO RUNE  |
| Manufactured         | TON CZ (Czech Republic) |
| Warranty Residential | 5 Years                 |
| Warranty Commercial  | 5 Years                 |

## **Available Options**

Veneer Seat - Standard Finish

Veneer Seat - Pigment Finish