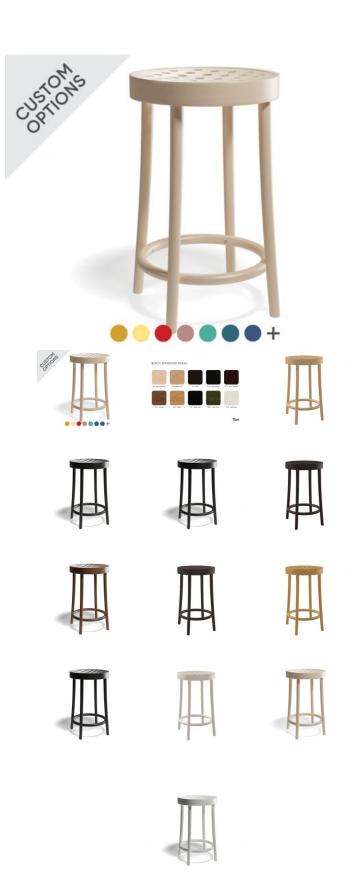

## **Product Specifications**

| Seat Height          | 66cm                    |
|----------------------|-------------------------|
| Width                | 42.6cm dia              |
| Depth                | 37cm dia                |
| Overall Height       | 80cm                    |
| Colour               | Pigment Finish          |
| Seat Material        | Beechwood               |
| Backrest             | Beechwood               |
| Frame Material       | European Beechwood      |
| Designer             | CLAESSON KOIVISTO RUNE  |
| Manufactured         | TON CZ (Czech Republic) |
| Warranty Residential | 5 Years                 |
| Warranty Commercial  | 5 Years                 |

## **Available Options**

Veneer Seat & Back - Standard Finish

Veneer Seat & Back - Pigment Finish