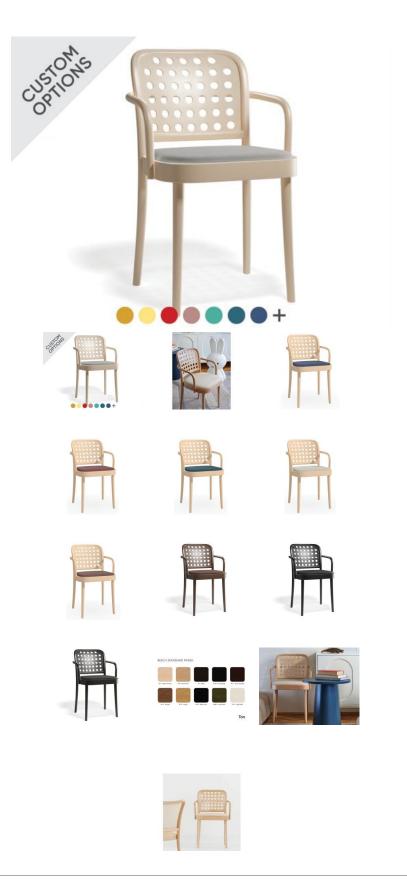

## 822 Armchair -Upholstered Seat - By TON

## **Product Specifications**

| •                    |                                               |
|----------------------|-----------------------------------------------|
| Width                | 45cm                                          |
| Total Width          | 50cm                                          |
| Depth                | 41cm                                          |
| Total Depth          | 52.4                                          |
| Seat Height          | 47cm                                          |
| Total Height         | 78.2                                          |
| Armrest Height       | 62.7                                          |
| Colour               | Standard or Pigment Finish - See PDF attached |
| Seat Material        | Upholstered / Various - See PDF attached      |
| Backrest             | Beechwood                                     |
| Frame Material       | European Beechwood                            |
| Weight               | 4.9kg                                         |
| Box Dimensions       | 55 x 55 x 84                                  |
| Designer             | CLAESSON KOIVISTO RUNE                        |
| Manufactured         | TON CZ (Czech Republic)                       |
| Warranty Residential | 5 Years                                       |
|                      |                                               |
| Warranty Commercial  | 5 Years                                       |

## **Available Options**

| Category A Upholstery - Standard Finish |  |
|-----------------------------------------|--|
| Category B Upholstery - Standard Finish |  |
| Category C Upholstery - Standard Finish |  |
| Category D Upholstery - Standard Finish |  |
| Category 1 Leather - Standard Finish    |  |
| Category 2 Leather - Standard Finish    |  |
| Category A Upholstery - Pigment Finish  |  |
| Category B Upholstery - Pigment Finish  |  |

## **Available Options**

Category D Upholstery - Pigment Finish

Category 1 Leather - Pigment Finish

Category 2 Leather - Pigment Finish