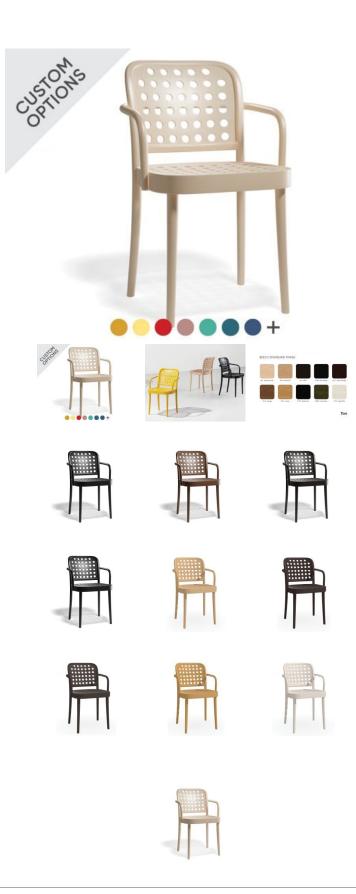

## **Product Specifications**

| Seat Height          | 46cm                    |
|----------------------|-------------------------|
| Width                | 45cm                    |
| Depth                | 52.4cm                  |
| Overall Height       | 80.2                    |
| Colour               | Pigment Finish          |
| Seat Material        | Beechwood               |
| Backrest             | Beechwood               |
| Frame Material       | European Beechwood      |
| Designer             | CLAESSON KOIVISTO RUNE  |
| Manufactured         | TON CZ (Czech Republic) |
| Warranty Residential | 5 Years                 |
| Warranty Commercial  | 5 Years                 |