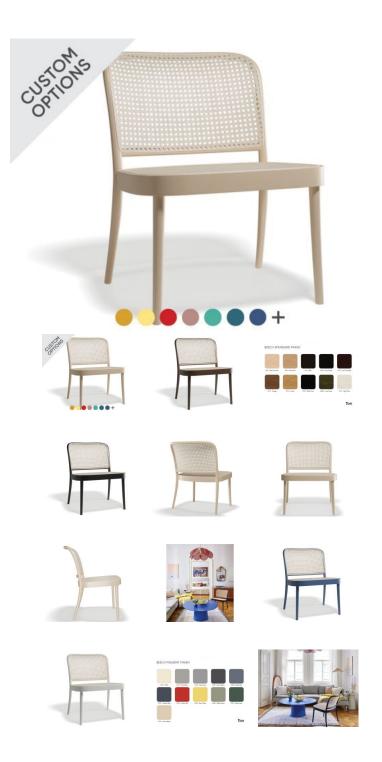

## 811 Lounge Chair - Cane Seat - Cane Backrest - By TON

## **Product Specifications**

| Seat Height          | 45cm                                   |
|----------------------|----------------------------------------|
| Width                | 58.4cm                                 |
| Depth                | 46.3cm                                 |
| Overall Height       | 75                                     |
| Colour               | Standard, Antique and Pigment Finishes |
| Seat Material        | Cane                                   |
| Backrest             | Cane                                   |
| Frame Material       | European Beechwood                     |
| Weight of product    | 3.8kg                                  |
| Carton Dimensions    | 66 x 62 x 83                           |
| Designer             | CLAESSON KOIVISTO RUNE                 |
| Manufactured         | TON CZ (Czech Republic)                |
| Warranty Residential | 5 Years                                |
| Warranty Commercial  | 5 Years                                |

## **Available Options**

Cane Seat & Backrest - Standard Finish

Cane Seat & Backrest - Pigment Finish