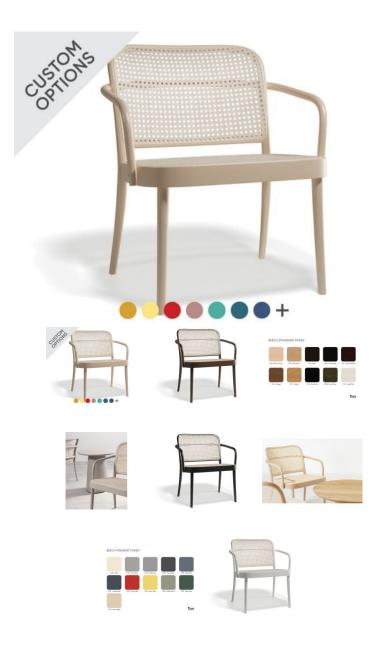

## **Product Specifications**

| Seat Height          | 45cm                                   |
|----------------------|----------------------------------------|
| Width                | 58.4cm                                 |
| Depth                | 46.3cm                                 |
| Overall Height       | 75                                     |
| Colour               | Standard, Antique and Pigment Finishes |
| Seat Material        | Cane                                   |
| Backrest             | Cane                                   |
| Frame Material       | European Beechwood                     |
| Designer             | CLAESSON KOIVISTO RUNE                 |
| Manufactured         | TON CZ (Czech Republic)                |
| Warranty Residential | 5 Years                                |
| Warranty Commercial  | 5 Years                                |

## **Available Options**

Cane Seat & Backrest - Standard Finish

Cane Seat & Backrest - Pigment Finish