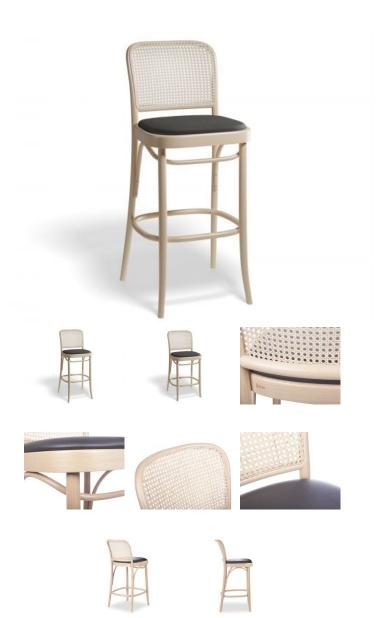

## 811 Hoffmann Stool -Natural Wood - Cane Backrest - Black Upholstered Seat - By TON

## **Product Specifications**

| Seat Height    | 66cm or 78cm            |
|----------------|-------------------------|
| Overall Height | 97cm or 109cm           |
| Width          | 45cm                    |
| Depth          | 41cm                    |
| Colour         | Natural                 |
| Seat           | Black Padded Seat       |
| Backrest       | Natural Cane            |
| Frame Material | European Beechwood      |
| Designer       | Josef Hoffman           |
| Manufactured   | TON CZ (Czech Republic) |
| Warranty       | 5 Years                 |
|                |                         |