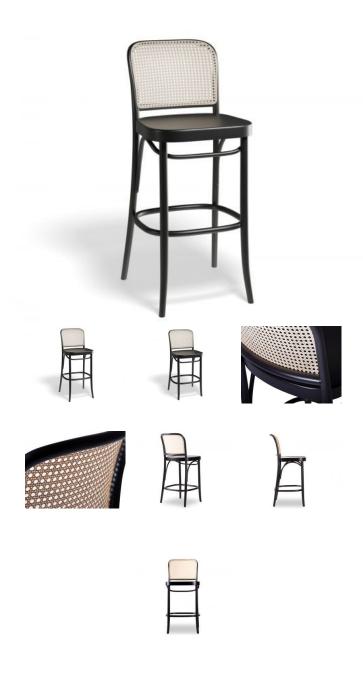

## 811 Hoffmann Stool -Black Stained Wood Seat - Cane Backrest -By TON

## **Product Specifications**

| Seat Height    | 66cm or 78cm            |
|----------------|-------------------------|
| Overall Height | 97cm or 109cm           |
| Width          | 45cm                    |
| Depth          | 41cm                    |
| Colour         | Black Stain B123        |
| Seat           | Wood Seat               |
| Backrest       | Natural Cane            |
| Frame Material | European Beechwood      |
| Designer       | Josef Hoffman           |
| Manufactured   | TON CZ (Czech Republic) |
| Warranty       | 5 Years                 |