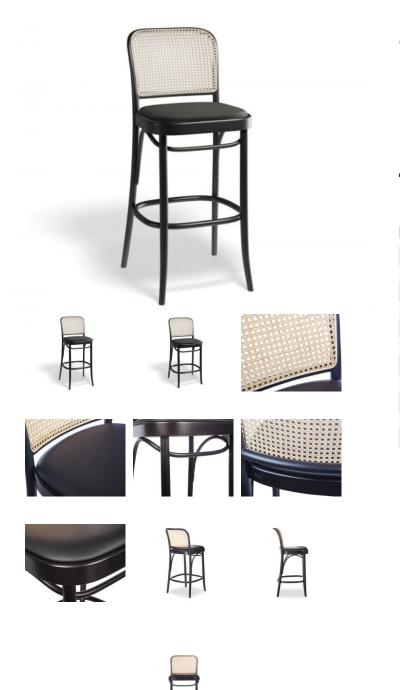

## 811 Hoffmann Stool -Black Stain - Cane Backrest - Black Upholstered Seat - By TON

## **Product Specifications**

| Seat Height    | 66cm or 78cm                    |
|----------------|---------------------------------|
| Overall Height | 97cm or 109cm                   |
| Width          | 45cm                            |
| Depth          | 41cm                            |
| Colour         | Black Stain B123                |
| Seat           | Vinyl Upholstered (German Made) |
| Backrest       | Natural Cane                    |
| Frame Material | European Beechwood              |
| Designer       | Josef Hoffman                   |
| Manufactured   | TON CZ (Czech Republic)         |
| Warranty       | 5 Years                         |
|                |                                 |