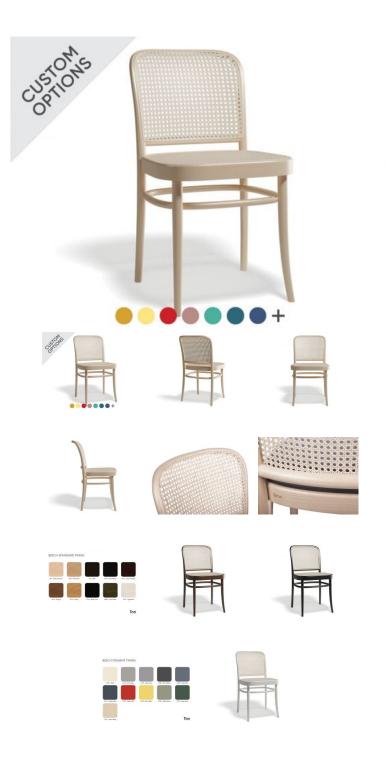

## 811 Hoffmann Chair - Cane Seat - Cane Backrest - By TON

## **Product Specifications**

| Seat Height          | 46cm                                           |
|----------------------|------------------------------------------------|
| Total Height         | 80                                             |
| Width                | 45cm                                           |
| Total Width          | 45                                             |
| Depth                | 41cm                                           |
| Total Depth          | 53.5                                           |
| Colour               | Natural                                        |
| Seat Material        | Natural Cane                                   |
| Frame Material       | European Beech timber bentwood                 |
| Weight of product    | 4.3kg                                          |
| Carton Dimensions    | 70 x 49 x 100                                  |
| Designer             | Josef Hoffman                                  |
| Manufactured         | TON CZ (Czech Republic)                        |
| Warranty Residential | 5 Year Structure / 2 Year Cane Seat            |
| Warranty Commercial  | 5 Year Structure / No Warranty on Cane<br>Seat |

## **Available Options**

Cane Seat & Back - Standard Finish

Cane Seat & Back - Pigment Finish