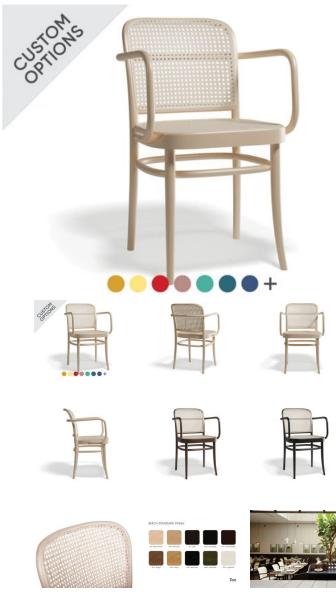

## 811 Hoffmann Armchair - Cane Seat -Cane Backrest - By TON

## **Product Specifications**

| 0                    | 10                                              |
|----------------------|-------------------------------------------------|
| Seat Height          | 46cm                                            |
| Seat Width           | 45cm                                            |
| Seat Depth           | 41cm                                            |
| Armrest Height       | 68cm                                            |
| Overall Height       | 80cm                                            |
| Colour               | Standard and Pigment Finish (See attached PDFs) |
| Seat                 | Natural Cane                                    |
| Frame                | European Beechwood                              |
| Weight of product    | 5.1                                             |
| Carton Dimensions    | 55 x 55 x 84                                    |
| Designer             | Josef Hoffman                                   |
| Manufactured         | TON CZ (Czech Republic)                         |
| Warranty Residential | 5 Year Structure / 2 Year Cane Seat             |
| Warranty Commercial  | 5 Year Structure / No Warranty on Cane<br>Seat  |

## **Available Options**

Cane Seat and Backrest - Standard Finish Cane Seat and Backrest - Pigment Finish