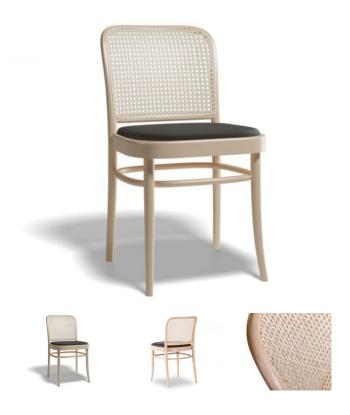

## 811 Hoffmann Chair -Natural - Black Padded Seat - Cane Backrest - By TON

## **Product Specifications**

| Seat Height          | 46cm                                     |
|----------------------|------------------------------------------|
| Width                | 45cm                                     |
| Depth                | 41cm                                     |
| Overall Height       | 80cm                                     |
| Colour               | Natural / Black                          |
| Seat Material        | Spanish made commercial grade Vinyl      |
| Backrest             | Natural Cane                             |
| Frame Material       | European Beech timber bentwood           |
| Designer             | Josef Hoffman                            |
| Manufactured         | TON CZ (Czech Republic)                  |
| Warranty Residential | 5 Years                                  |
| Warranty Commercial  | 5 Year Structure / 2 Year on Padded Seat |

Designer

Manufacturer

Josef Hoffmann T

TON manufacturer

**Designer Image**