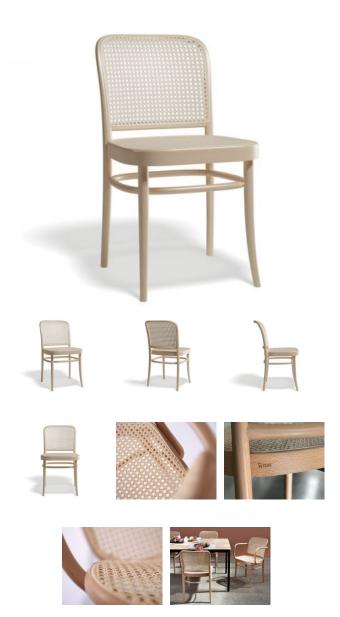

## 811 Hoffmann Chair -Natural - Cane Seat -**Cane Backrest - By TON**

## **Product Specifications**

| Seat Height          | 46cm                                           |
|----------------------|------------------------------------------------|
| Width                | 45cm                                           |
| Depth                | 41cm                                           |
| Overall Height       | 80cm                                           |
| Colour               | Natural                                        |
| Seat Material        | Natural Cane                                   |
| Frame Material       | European Beech timber bentwood                 |
| Designer             | Josef Hoffman                                  |
| Manufactured         | TON CZ (Czech Republic)                        |
| Warranty Residential | 5 Year Structure / 2 Year Cane Seat            |
| Warranty Commercial  | 5 Year Structure / No Warranty on Cane<br>Seat |