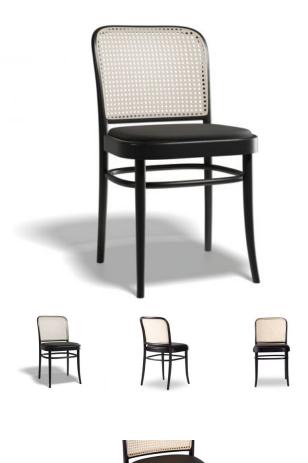

## 811 Hoffmann Chair -Black Stain - Black Padded Seat - Cane Backrest - By TON

## **Product Specifications**

| Seat Height          | 47cm                           |
|----------------------|--------------------------------|
| Width                | 45cm                           |
| Depth                | 41cm                           |
| Overall Height       | 80cm                           |
| Colour               | Black Stain B123               |
| Seat Material        | Black Vinyl (Made in Spain)    |
| Backrest             | Natural Cane                   |
| Frame Material       | European Beech timber bentwood |
| Designer             | Josef Hoffman                  |
| Manufactured         | TON CZ (Czech Republic)        |
| Warranty Residential | 5 Years                        |
| Warranty Commercial  | 2 Years                        |