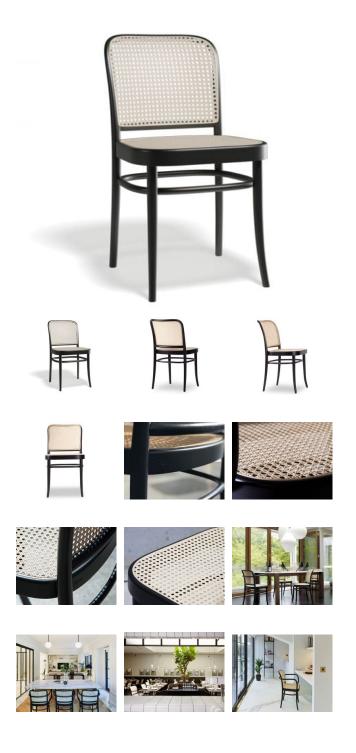

## 811 Hoffmann Chair -**Black Stain - Cane Seat - Cane Backrest -**By TON

## **Product Specifications**

| Seat Height          | 46cm                                           |
|----------------------|------------------------------------------------|
| Seat Width           | 45cm                                           |
| Seat Depth           | 41cm                                           |
| Overall Height       | 80cm                                           |
| Colour               | Black                                          |
| Seat                 | Natural Cane                                   |
| Frame                | European Beechwood                             |
| Designer             | Josef Hoffman                                  |
| Manufactured         | TON CZ (Czech Republic)                        |
| Warranty Residential | 5 Year Structure / 2 Year Cane Seat            |
| Warranty Commercial  | 5 Year Structure / No Warranty on Cane<br>Seat |