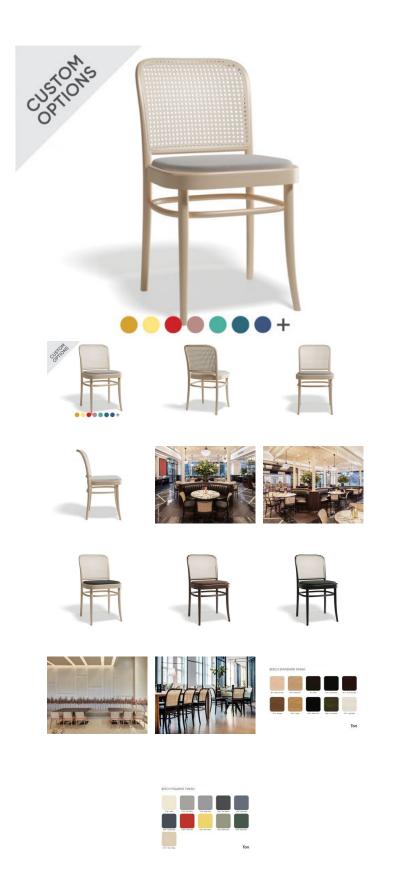

#### **Product Specifications**

| •                 |                                           |
|-------------------|-------------------------------------------|
| Seat Height       | 46cm                                      |
| Width             | 45cm                                      |
| Depth             | 41cm                                      |
| Overall Height    | 80cm                                      |
| Colour            | Standard or Pigment Finishes              |
| Seat Material     | See PDFs attached for Upholstery options. |
| Frame Material    | European Beech timber bentwood            |
| Weight of Product | 3.9                                       |
| Carton Dimensions | 66 x 49 x 101                             |
| Designer          | Josef Hoffman                             |
| Manufactured      | TON CZ (Czech Republic)                   |

#### **Available Options**

| Category A Upholstery - Standard Finish |
|-----------------------------------------|
| Category B Upholstery - Standard Finish |
| Category C Upholstery - Standard Finish |
| Category D Upholstery - Standard Finish |
| Category A Upholstery - Pigment Finish  |
| Category B Upholstery - Pigment Finish  |
| Category C Upholstery - Pigment Finish  |
| Category D Upholstery - Pigment Finish  |
|                                         |